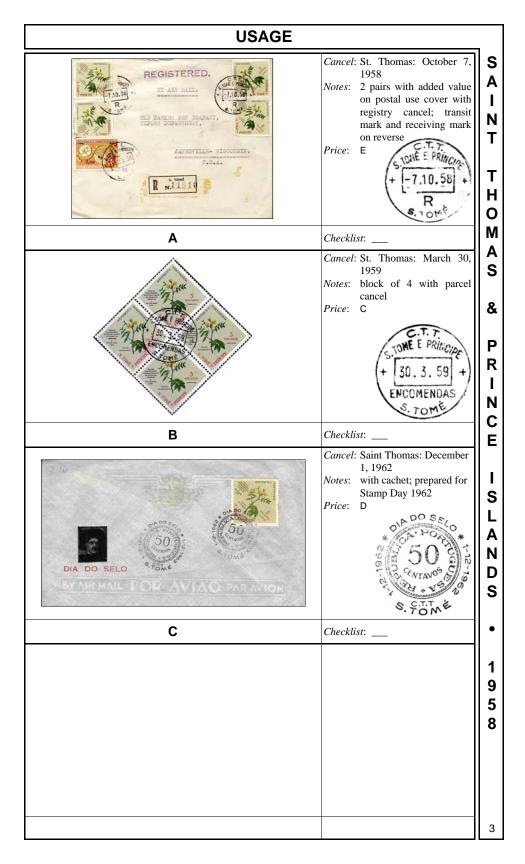

|                            | USAGE |  |  |
|----------------------------|-------|--|--|
| S<br>A<br>I<br>N<br>T      |       |  |  |
| THOMAS                     |       |  |  |
| &                          |       |  |  |
| P<br>R<br>I<br>N<br>C<br>E |       |  |  |
| I S L A N D S              |       |  |  |
| •                          |       |  |  |
| 1<br>9<br>5<br>8           |       |  |  |
| 4                          |       |  |  |